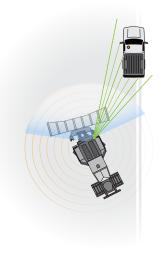

#### **LEAD-FOLLOW MODE:**

**BOOST PRODUCTIVITY.** 

Control a network of driverless vehicles following a lead operator.