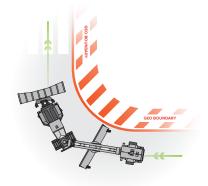

#### **AUTONOMOUS NAVIGATION:**

PLAN AND CONTROL WORK SITES.

Northstar provides extremely accurate navigation through multiband GPS and allows customers to define the drive path and geofence boundaries. Based on location, vehicles can take specific actions, such as lowering a plow blade.