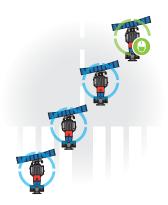

#### **LEAD-FOLLOW MODE:**

**BOOST PRODUCTIVITY.** 

Control a network of driverless vehicles following a lead operator.