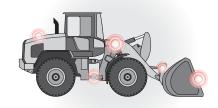

#### 3D PERCEPTION SYSTEM:

PROTECT PEOPLE, INFRASTRUCTURE AND EQUIPMENT.

Through rigorous testing in real-world conditions, Northstar has identified and integrated the optimal combination of LIDAR, RADAR and cameras. Combined with machine learning algorithms for object detection and navigation, the solution delivers remarkable safety and situational awareness even under harsh weather conditions, including snowstorms.